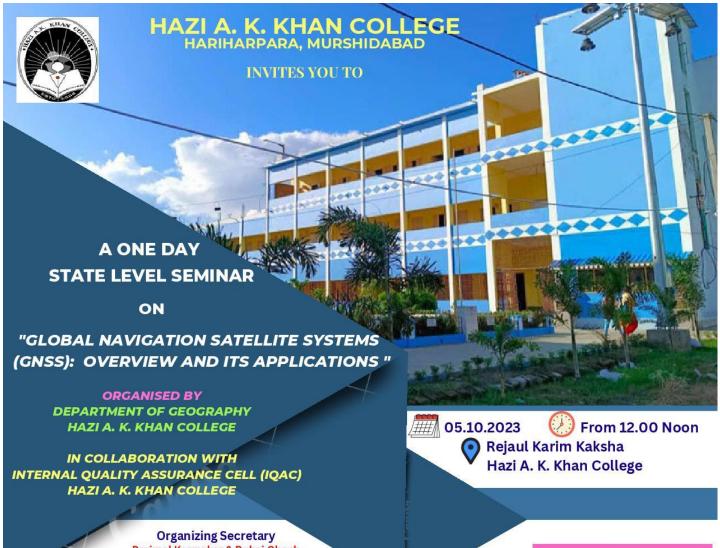

### **Seminar Flyer**

# HAZI A. K. KHAN COLLEGE

HARIHARPARA, MURSHIDABAD

A One Day State Level Seminar on

"GLOBAL NAVIGATION SATELLITE SYSTEMS (GNSS): OVERVIEW AND ITS APPLICATIONS"

Department of Geography Hazi A. K. Khan College

in collaboration with Internal Quality Assurance Cell (IQAC) Hazi A. K. Khan College

Honourable Speaker
Dr. Sakti Mandal
Assistant Professor
Department of Geography
Sripat Singh College

### Patron

Dr. Goutam Kumar Ghosh Principal Hazi A. K. Khan College

### Convener

Protyus Kumar Ghosh HOD, Department of Geography Hazi A. K. Khan College Date: 05.10.2023

Time: 12:00 noon

Venue : Rejaul Karim Kaksha

**GPS** 

Hazi A. K. Khan College

### Organizing Secretary

Parimal Karmakar & Bubai Ghosh Teacher of the Geography Department Hazi A. K. Khan College

### Support

Seminar Sub-Committee Hazi A. K. Khan College

**GNSS** 