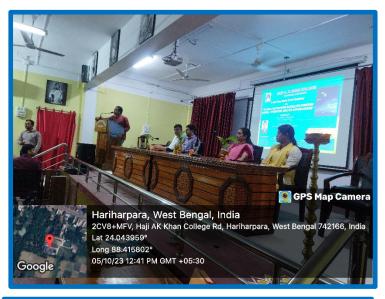

**Keynote Address:** Protyus Kumar Ghosh, Head of the Department of Geography, provided a comprehensive overview of GNSS technology. The keynote address laid the foundation for a detailed exploration of GNSS principles and applications.

**Speech by the Resource Person:** Dr. Sakti Mandal, a distinguished academician and an expert in the field of Geography, took the stage during the seminar's main session. Dr. Mandal initiated his speech by providing a thorough understanding of the fundamental principles of GNSS technology. He explained the architecture of global satellite systems, highlighting the role of constellations and ground-based receivers in ensuring accurate and real-time positioning.