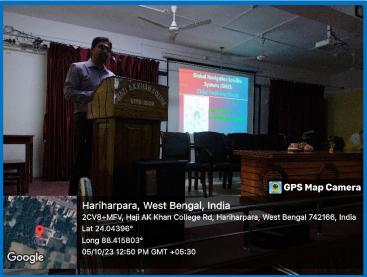

**Speech by the Resource Person:** Dr. Sakti Mandal, a distinguished academician and an expert in the field of Geography, took the stage during the seminar's main session. Dr. Mandal initiated his speech by providing a thorough understanding of the fundamental principles of GNSS technology. He explained the architecture of global satellite systems, highlighting the role of constellations and ground-based receivers in ensuring accurate and real-time positioning.

The resource person delved into the evolution of GNSS technology, tracing its development from its inception to the current state. He elucidated on the advancements in satellite design, signal processing, and the integration of multiple constellations, emphasizing the continuous improvement and expansion of GNSS capabilities.

Dr. Mandal expounded on the factors influencing the accuracy and precision of GNSS positioning. He discussed the significance of factors such as satellite geometry, atmospheric conditions, and error correction techniques, providing participants with a nuanced understanding of the challenges associated with achieving high-precision navigation. The speech highlighted the diverse applications of GNSS technology across various industries. Dr. Mandal presented case studies and examples demonstrating its use in navigation, agriculture, transportation, disaster management, and urban planning. Real-world scenarios were discussed to showcase the transformative impact of GNSS in these domains.