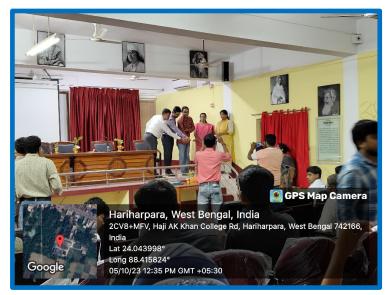

### **SEMINAR DESCRIPTION:**

The seminar unfolded with a meticulously planned agenda that facilitated an in-depth exploration of the seminar's theme:

**Inaugural Session:** The seminar commenced with a warm welcome and introductions by the organizers. The gathering was addressed by the Convener, Protyus Kumar Ghosh, who expressed gratitude to the attendees and highlighted the importance of understanding GNSS technology in today's world.

### **Closing Ceremony:**

**Certificate Distribution:** Certificates were awarded to participants and speakers as a symbol of recognition and appreciation for their contributions to the seminar.

**Feedback Collection:** A brief feedback session was conducted, allowing participants to share their thoughts on the seminar's content, organization and suggestions for improvement. This feedback would be valuable for planning future events.